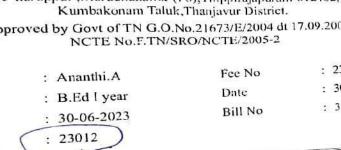

mbakonam Taluk,Thanjayur District.

|                                                | Kumbakonam Talu<br>Approved by Govt of TN G.O.<br>NCTE No.F.TN/S | 11                        |                                       |
|------------------------------------------------|------------------------------------------------------------------|---------------------------|---------------------------------------|
| Name<br>Course<br>Bill Date<br>Application No. | : Ananthi.A<br>: B.Ed I year<br>: 30-06-2023<br>: 23012          | Fee No<br>Date<br>Bill No | : 23016/Gco<br>: 30-06-2023<br>: 3336 |
|                                                | Particulars                                                      |                           | Amount in Rs.                         |

Course fees

S.No



2,000.00

2,000.00

#### St. Xavier College of Education 45-karuppur ,Marudhanallur (Po),Thippirajapuram-612402,

Kumbakonam Taluk, Thanjavur District.

#### Approved by Govt of TN G.O.No.21673/E/2004 dt 17.09.2004 NCTE No.F.TN/SRO/NCTE/2005-2

Name : Durga.R

Fee No : 23015/Geo

Course : B.Ed I year

Date : 30-06-2023

Bill Date : 30-06-2023

Bill No : 3335

Application No.

: 23013

| Amount in Rs. | Particulars       | S.No |
|---------------|-------------------|------|
| 2,000.00      | Course fees       | 1    |
| 2,000.00      | Total Bill Amount |      |
| 28,000.00     | To Pay            |      |
| 28,000.00     | Balance           |      |

T R. Dwlga

#### St. Xavier College of Education 45-karuppur , Marudhanallur (Po), Thippirajapuram-612402,

Kumbakonam Taluk, Thanjavur Dis