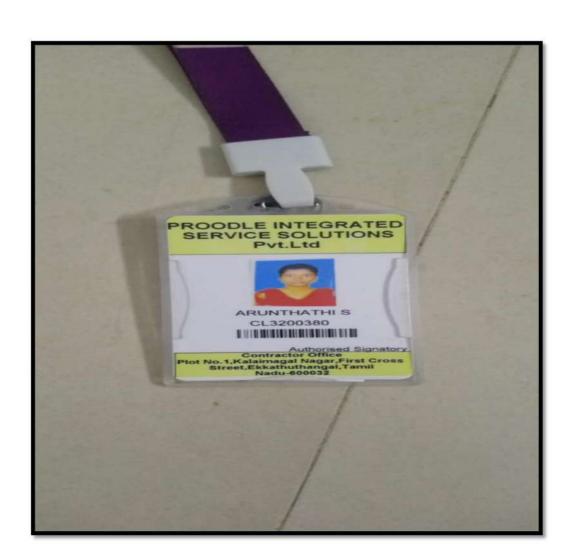

#### **5.2. STUDENT PROGRESSION**

**5.2.1** Percentage of placement of outgoing students and students progressing to Higher education during the last five years

DOCUMENT PERTAINING TO PLACEMENT & STUDENT PROGRESSION

# 5.2.1 Percentage of placement of outgoing students and students progressing to higher education

Total no of students pertaining to academic progression placement in the year 2022-2023 = 641

Tumbakonan k

PRINCIPAL
Government College for Women (Autonomous)
KUMBAKONAM.

L

கட்டணப் பற்றுச் சீட்டு

7.9.93

|      | களுக்கான / ஓ<br>வம்.<br>ஞ. |    |
|------|----------------------------|----|
| 100  | ·                          |    |
| 200  | 1                          |    |
| 30.0 | 10/1                       |    |
|      | 10.3                       |    |
|      | 1075                       | 13 |
| tig  | Rue                        | 0  |
|      |                            |    |
| ***  |                            |    |
| 240  |                            |    |
| -    |                            | -  |
| X    | - News                     |    |
|      | ty                         |    |