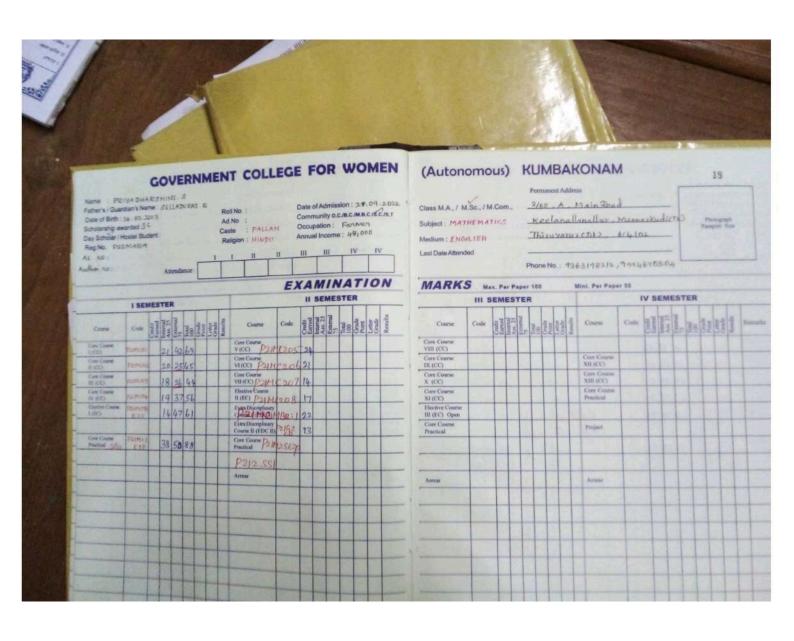

#### **5.2. STUDENT PROGRESSION**

**5.2.1** Percentage of placement of outgoing students and students progressing to Higher education during the last five years

DOCUMENT PERTAINING TO PLACEMENT & STUDENT PROGRESSION

# 5.2.1 Percentage of placement of outgoing students and students progressing to higher education