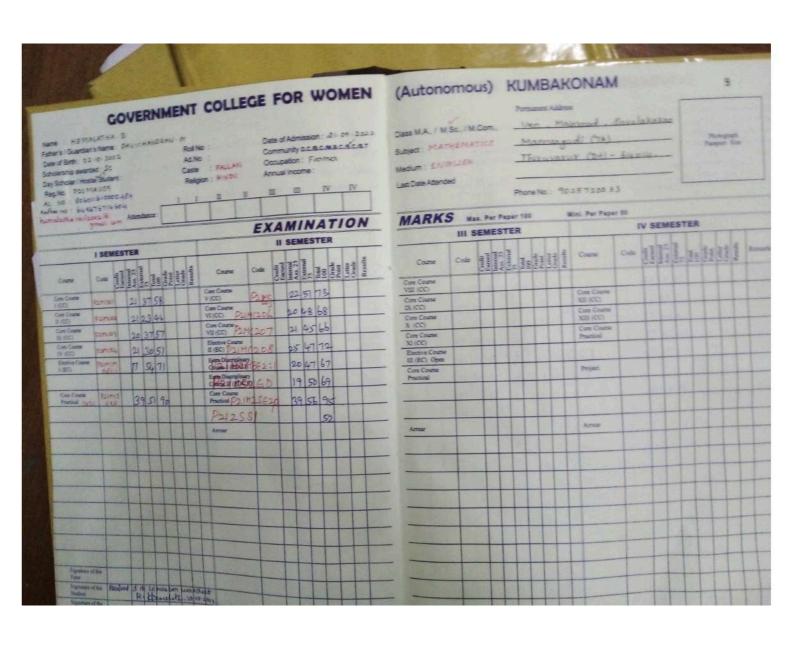

#### **5.2. STUDENT PROGRESSION**

**5.2.1** Percentage of placement of outgoing students and students progressing to Higher education during the last five years

DOCUMENT PERTAINING TO PLACEMENT & STUDENT PROGRESSION

# 5.2.1 Percentage of placement of outgoing students and students progressing to higher education