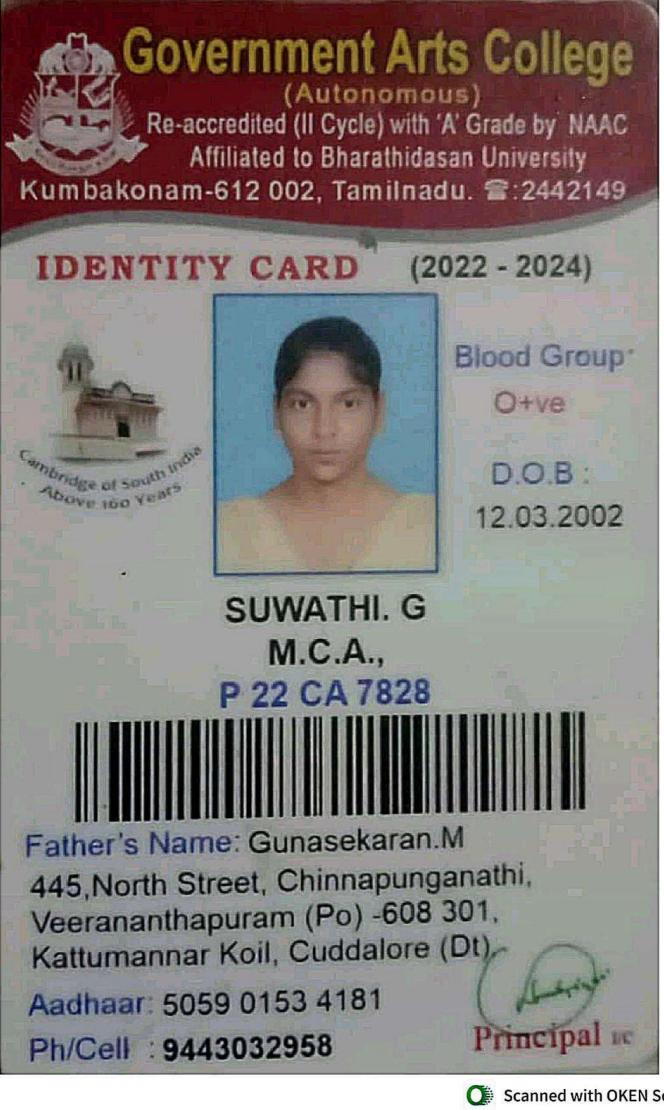

#### GOVERNMENT COLLEGE FOR WOMEN (AUTONOMOUS)

#### KUMBAKONAM - 612 001

Affiliated to Bharathidasan University
DST - CURIE Sponsored Institution
IV Cycle of Accreditation

**6** 0435 - 2401391

Estd. 1963

#### **CRITERION V - STUDENT SUPPORT AND PROGRESSION**

#### **5.2. STUDENT PROGRESSION**

**5.2.1** Percentage of placement of outgoing students and students progressing to Higher education during the last five years

DOCUMENT PERTAINING TO PLACEMENT & STUDENT PROGRESSION