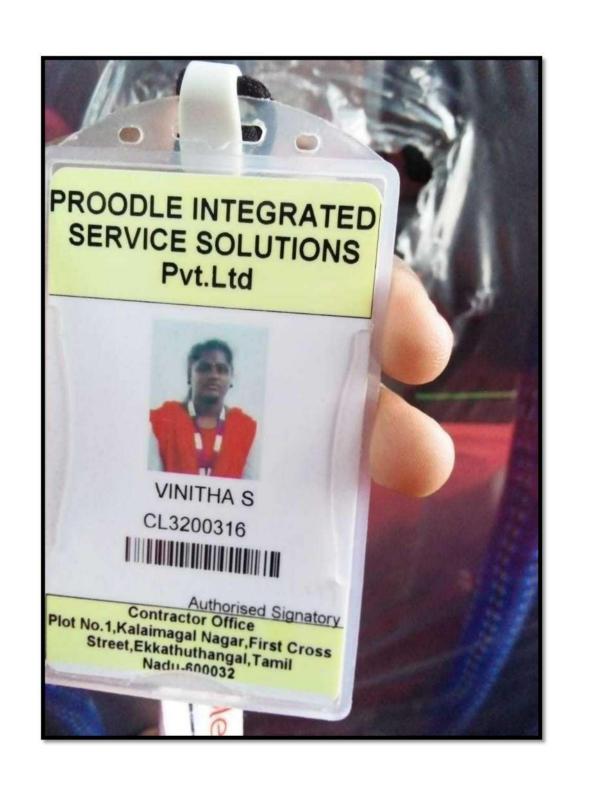

#### **5.2. STUDENT PROGRESSION**

**5.2.1** Percentage of placement of outgoing students and students progressing to Higher education during the last five years

DOCUMENT PERTAINING TO PLACEMENT & STUDENT PROGRESSION

# 5.2.1 Percentage of placement of outgoing students and students progressing to higher education

Total no of students pertaining to academic progression placement in the year 2022-2023 = 641

Tumbakonan k

PRINCIPAL
Government College for Women (Autonomous)
KUMBAKONAM.

L

கட்டணப் பற்றுச் சீட்டு

7.9.93

|      | களுக்கான / ஓ<br>வம்.<br>ஞ. |    |
|------|----------------------------|----|
| 100  | ·                          |    |
| 200  | 1                          |    |
| 30.0 | 10/1                       |    |
|      | 10.3                       |    |
|      | 1075                       | 13 |
| tig  | Rue                        | 0  |
|      |                            |    |
| ***  |                            |    |
| 240  |                            |    |
| -    |                            | -  |
| X    | - News                     |    |
|      | ty                         |    |