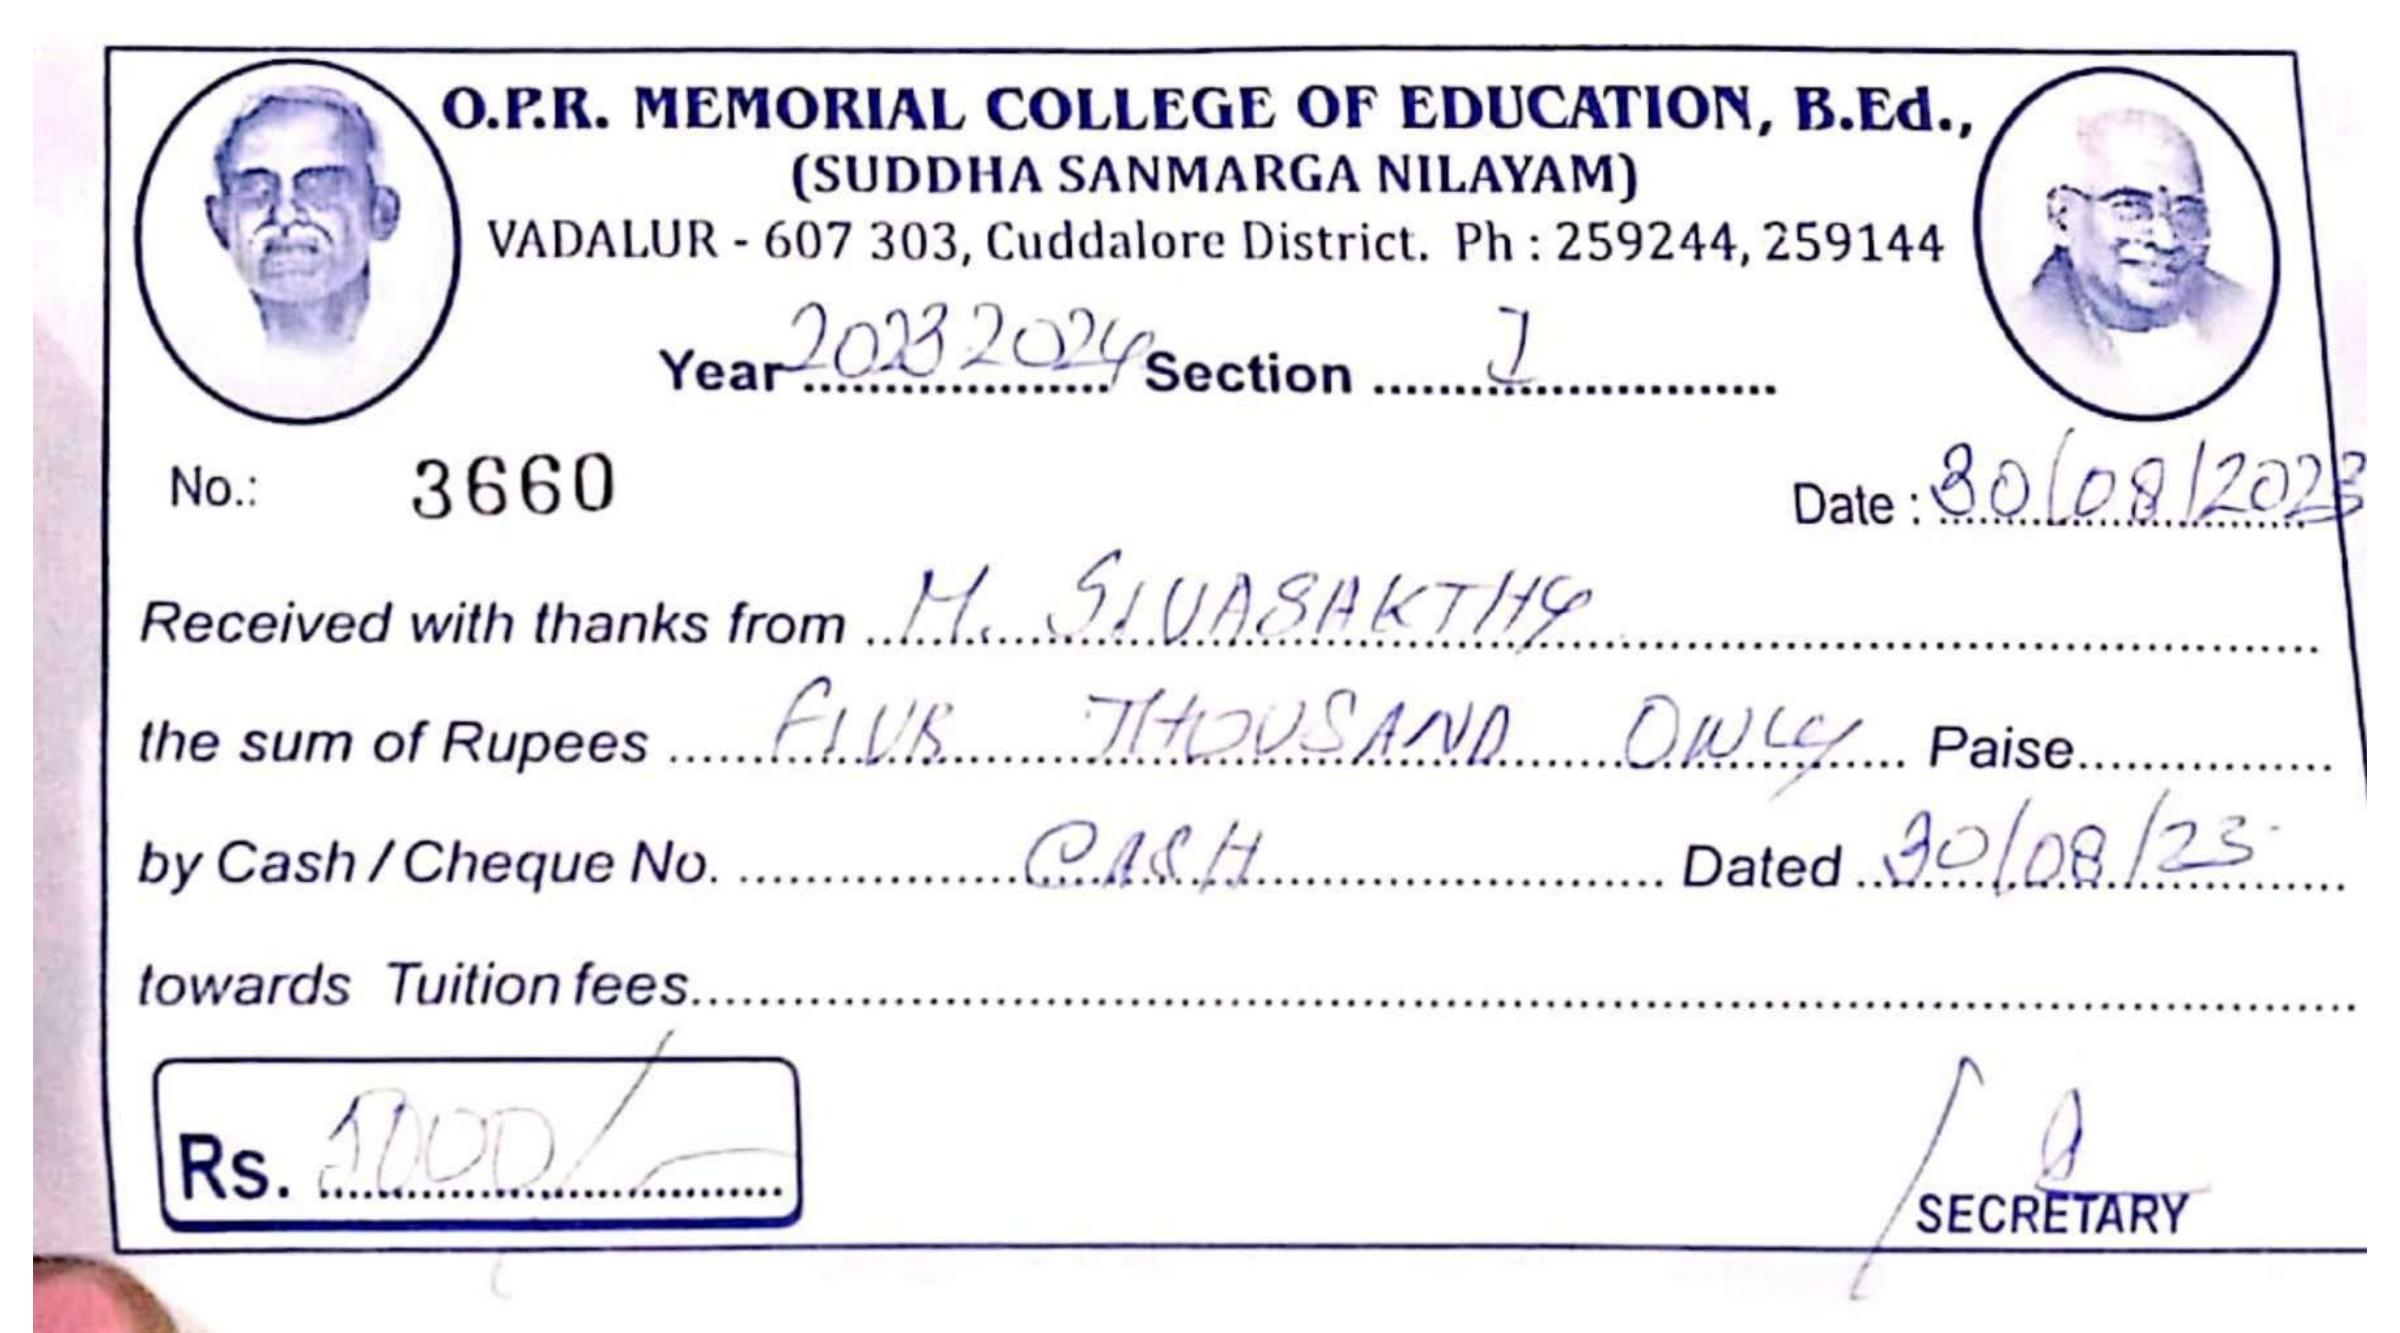

அ.வி.அ., நிருச்சி-15-400/8-1060 ந்ந்.-2018.

Govt College for Women (Autonomous)

Kumbakonam.

### St.Xavier College of Education 45-karuppur ,Marudhanallur (Po),Thippirajapuram-612402, Kumbakonam Taluk, Thanjavur District.

## Approved by Govt of TN G.O.No.21673/E/2004 dt 17.09.2004 NCTE No.F.TN/SRO/NCTE/2005-2

Name

: Divya.M

Fee No

: 23020/E

Course

: B.Ed I year

Date

: 06-07-2023

Bill Date

: 06-07-2023

Bill No

: 3347

Application No.

: 23036

| S.No | Particulars       | Amount in Rs. |
|------|-------------------|---------------|
| 1    | Course fees       | 5,000.00      |
|      | Total Bill Amount | 5,000.00      |
|      | To Pay            | 25,000.00     |
|      | Balance           | 25,000.00     |

Amount in words: Five Thousand Rupees Only.

Signature Signature



App No: 819240 Add No. 16997

### 1,808045

12030355

ACTO DOUBLE (Main to 18) 20-09-23 misgroft / Language Arts Colleges Autonomous i Kambakonam SEVATHER unumerical / uppgggggig. Octob alifing againness exerts: angular / tayanin. I- MA ENGLISH disagn/samm / passes 2023-2024 sir uspurh. 275 minimate and appropriate in மருந்தும் அம்வுக் கட்டமாற் 5 Certificana / cuthopis ma's emmission a. I. grandiget injugal schemmun. De mi i. murinain 5 Time de ania seminario 0 PARLICULAR AS A ASSESSMENT in all minimis, remailingulinishir 0 (molesummana). come grain, timair (nairence exclidences excite-445 Consmitt (Blan). 970 மானவர்களுடைய வைப்புத் தொகை and the group, the little 0 the effection and amount of a meritanin algorith as a community Chatteriah 1425 ence it's a Computer Generatied Receipt no si