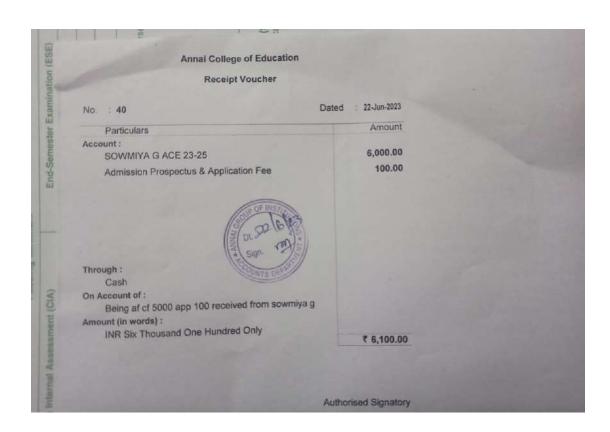

---------------------------------------------------------------------------------------------------------------------------------------------------------------|---------|-----|-----|
| The state of the s |         |     |     |

Name of the Student: SWEETY-GI

Course of Studying : M Com Sem\_

Roll No. :

Year : 2023

| S.No | Details             | Amoun        |  |
|------|---------------------|--------------|--|
| 1.   | College Tuition Fee |              |  |
| 2.   | Admission Fee       | 2500         |  |
| 3.   | Others Fee          |              |  |
|      | 48                  |              |  |
|      |                     | 1            |  |
|      | A Translation       | THE STATE OF |  |
|      | Total .             | 2500         |  |

Officer Signature

Student Signature



| The state of the s |
|------------------------------------------------------------------------------------------------------------------------------------------------------------------------------------------------------------------------------------------------------------------------------------------------------------------------------------------------------------------------------------------------------------------------------------------------------------------------------------------------------------------------------------------------------------------------------------------------------------------------------------------------------------------------------------------------------------------------------------------------------------------------------------------------------