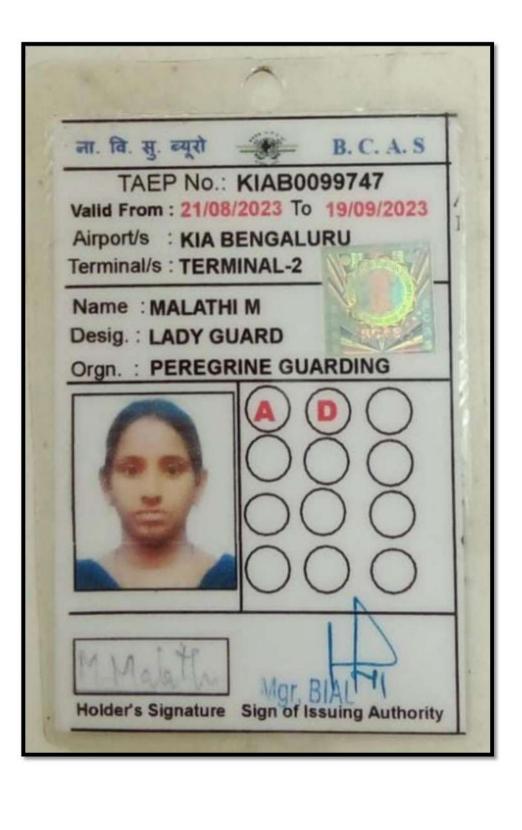

#### **5.2. STUDENT PROGRESSION**

**5.2.1** Percentage of placement of outgoing students and students progressing to Higher education during the last five years

DOCUMENT PERTAINING TO PLACEMENT & STUDENT PROGRESSION

# 5.2.1 Percentage of placement of outgoing students and students progressing to higher education

Total no of students pertaining to academic progression placement in the year 2022-2023 = 641

Tumbakonan k

PRINCIPAL
Government College for Women (Autonomous)
KUMBAKONAM.

L

கட்டணப் பற்றுச் சீட்டு

7.9.93

|      | களுக்கான / ஓ<br>வம்.<br>ஞ. |    |
|------|----------------------------|----|
| 100  | ·                          |    |
| 200  | 1                          |    |
| 30.0 | 10/1                       |    |
|      | 10.3                       |    |
|      | 1075                       | 13 |
| tig  | Rue                        | 0  |
|      |                            |    |
| ***  |                            |    |
| 240  |                            |    |
| -    |                            | -  |
| X    | - News                     |    |
|      | ty                         |    |