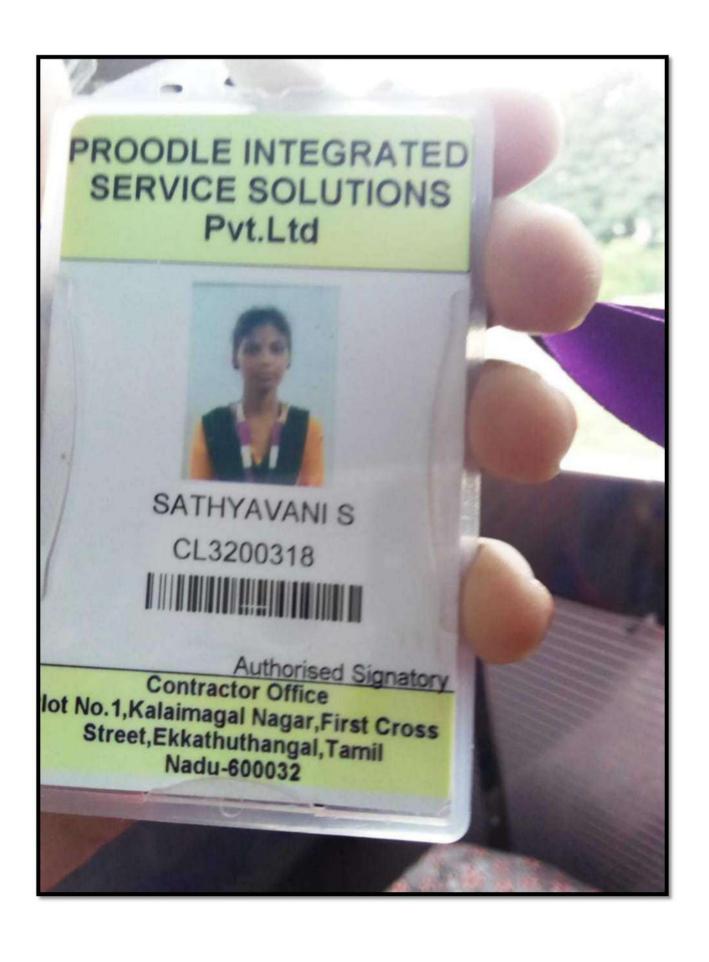

#### **5.2. STUDENT PROGRESSION**

**5.2.1** Percentage of placement of outgoing students and students progressing to Higher education during the last five years

DOCUMENT PERTAINING TO PLACEMENT & STUDENT PROGRESSION

# 5.2.1 Percentage of placement of outgoing students and students progressing to higher education

Total no of students pertaining to academic progression placement in the year 2022-2023 = 641

Tumbakonan k

PRINCIPAL
Government College for Women (Autonomous)
KUMBAKONAM.

L

கட்டணப் பற்றுச் சீட்டு

7.9.93

|      | களுக்கான / ஓ<br>வம்.<br>ஞ. |    |
|------|----------------------------|----|
| 100  | ·                          |    |
| 200  | 1                          |    |
| 30.0 | 10/1                       |    |
|      | 10.3                       |    |
|      | 1075                       | 13 |
| tig  | Rue                        | 0  |
|      |                            |    |
| ***  |                            |    |
| 240  |                            |    |
| -    |                            | -  |
| X    | - News                     |    |
|      | ty                         |    |