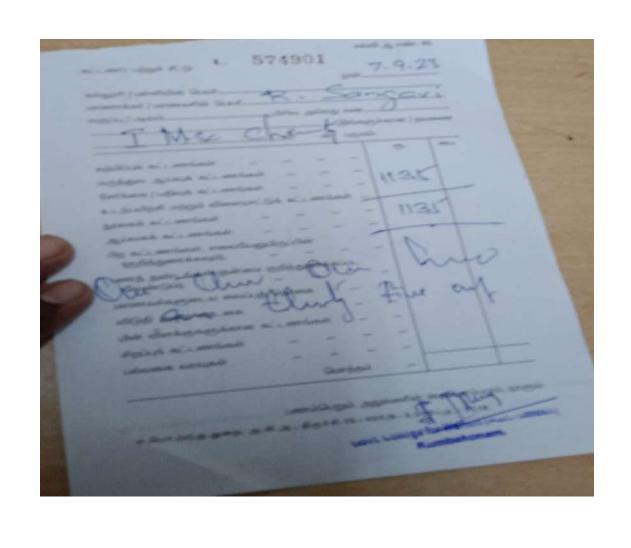

Total no of students pertaining to academic progression placement in the year 2022-2023 = 641

Tumbakonan k

PRINCIPAL
Government College for Women (Autonomous)
KUMBAKONAM.

L

கட்டணப் பற்றுச் சீட்டு

7.9.93

|      | களுக்கான / ஓ<br>வம்.<br>ஞ. |    |
|------|----------------------------|----|
| 100  | ·                          |    |
| 200  | 1                          |    |
| 30.0 | 10/1                       |    |
|      | 10.3                       |    |
|      | 1075                       | 13 |
| tig  | Rue                        | 0  |
|      |                            |    |
| ***  |                            |    |
| 240  |                            |    |
| -    |                            | -  |
| X    | - News                     |    |
|      | ty                         |    |

|                                                                                                 |            |         | 4      | ñ      | 4 1    | 23  |
|-------------------------------------------------------------------------------------------------|------------|---------|--------|--------|--------|-----|
| removed and / consequelate t                                                                    |            | 6       | . (    | a      | li tha |     |
|                                                                                                 |            |         |        |        |        |     |
| I M. Cow                                                                                        | 1          |         |        |        |        |     |
| mgallings on a semilarde                                                                        |            |         |        |        |        |     |
| Continue / collects accused                                                                     |            |         |        |        | 1075   |     |
| a c. destilisti misgali efferen                                                                 | num' (G)   | a mile  | milani |        |        | - 1 |
| garante mai a employaeir                                                                        |            |         |        | 100    | 1075   |     |
| approved accombant                                                                              |            | alia:   |        |        |        |     |
| Chy on Laminandr, eremented of the gament than the contract (gament Contract) (gament Contract) | a          | w.      | Se     | 1      | y Ru   | 0   |
| manufactoria a maint                                                                            | is Ogens   | p.s.    |        | Take 1 | 10000  |     |
| OGG SHOT ON MA                                                                                  |            | #5      |        | -      |        |     |
| Bir dinkanankara s                                                                              | Line stand | Limite. | 400    | -      |        |     |
| Figure out a section of                                                                         |            |         |        | 120    |        |     |
| aliques neopair                                                                                 |            |         |        | -      |        |     |
|                                                                                                 |            | Gamae   |        |        | May 1  |     |